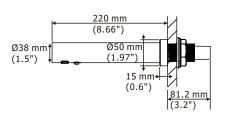

## HK-CSD13/23

Spout Material: S/S#304 Spout Finish: Satin or Bright Power Source: AC (6V)

## HK-CSD14R/24R

Spout Material: S/S#304 Spout Finish: Satin or Bright Power Source: AC only

## HK-CSD15R/25R

Spout Material: S/S#304
Spout Finish: Satin or Bright

**Power Source: AC only** 