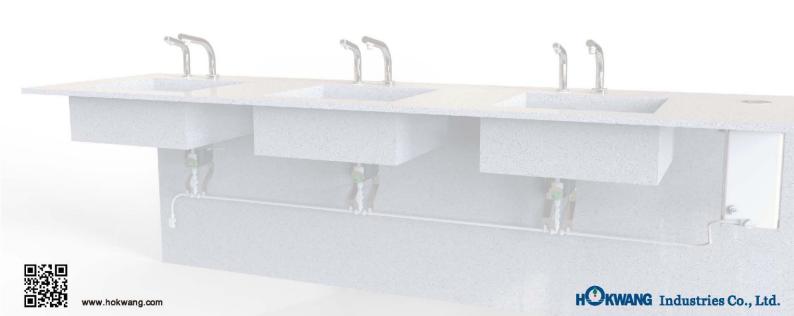

# Multi-feed Auto Soap Dispenser System

Multi-feed auto soap dispenser system - the smart system which allows one to install up to 6 auto soap dispensers above the counter, with one centralized soap tank. The fill port is equipped with a low soap level and overfilled protection indication LED light and sound.

With a 6-liter refillable soap tank, this is the solution for big construction projects and high traffic places. Now imagine the maintenance cost you could save by adopting our smart system!

**Available Spout Desigh** 