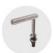

#### Wall Mounted Soap Dispenser

## HK-CSD14R/24R

Spout Material: S/S#304 Spout Finish: Satin or Bright Power Source: AC only