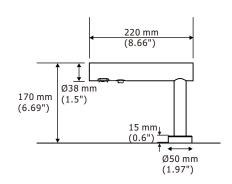

## **EcoTap-D SD**

Spout Material: S/S#304 Spout Finish: Satin or Bright Power Source: AC (6V)

## HK-CSD13/23

Spout Material: S/S#304 Spout Finish: Satin or Bright Power Source: AC (6V)