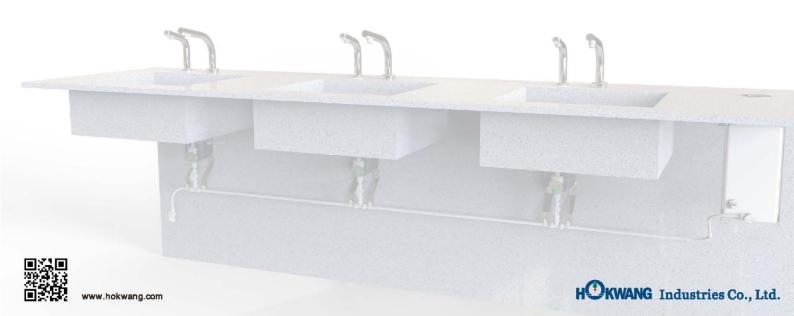

# Multi-feed Auto Soap Dispenser System

Multi-feed auto soap dispenser system - the smart system which allows one to install up to 6 auto soap dispensers above the counter, with one centralized soap tank. The fill port is equipped with a low soap level and overfilled protection indication LED light and sound.

With a 6-liter refillable soap tank, this is the solution for big construction projects and high traffic places. Now imagine the maintenance cost you could save by adopting our smart system!

**Available Spout Desigh** 