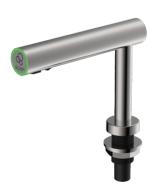

## **EcoTap-D SD**

Spout Material: S/S#304 Spout Finish: Satin or Bright Power Source: AC (6V)

## HK-CSD13/23

Spout Material: S/S#304 Spout Finish: Satin or Bright Power Source: AC (6V)