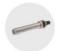

#### **Deck Mounted Soap Dispenser**

## HK-CSD13/23

Spout Material: S/S#304 Spout Finish: Satin or Bright Power Source: AC (6V)