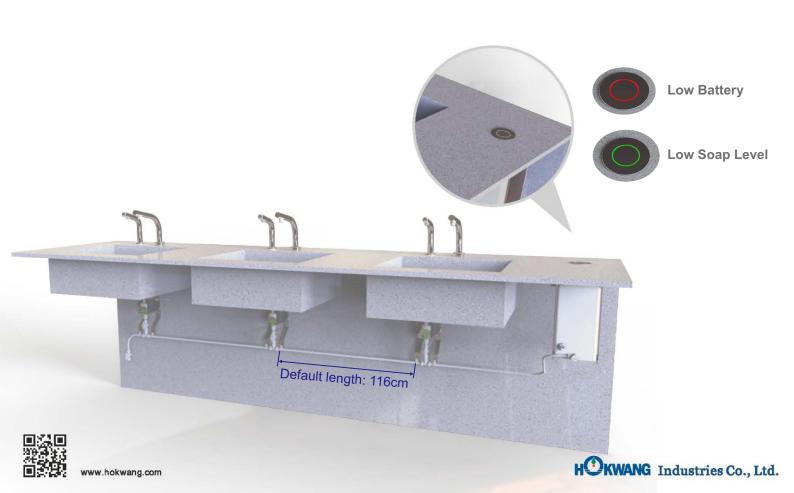

# Multi-feed Auto Soap Dispenser System

Multi-feed auto soap dispenser system - the smart system which allows one to install up to 6 auto soap dispensers above the counter, with one centralized soap tank. The fill port is equipped with a low soap level and overfilled protection indication LED light and sound.

With a 6-liter refillable soap tank, this is the solution for big construction projects and high traffic places. Now imagine the maintenance cost you could save by adopting our smart system!

**Available Spout Desigh** 

Capacity:6L

Power Indicator: Red light lights on for 3 sed Low Battery Indicator: Red light flashing

Low Soap Level Indicator: Green light starts to flash when soap level is below 25~30% Full Soap Indicator: Green light stops flashing, indicating sound goes on for 15 sec