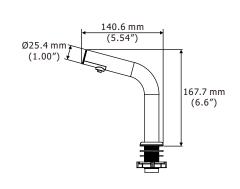

## **EcoTap-D SD**

Spout Material: S/S#304 Spout Finish: Satin or Bright Power Source: AC (6V)

## HK-CSD13/23

Spout Material: S/S#304 Spout Finish: Satin or Bright Power Source: AC (6V)