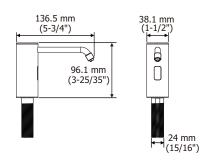

#### Wall Mounted Soap Dispenser

## **EcoTap-W SD**

Spout Material: S/S#304 Spout Finish: Satin or Bright Power Source: AC (6V)