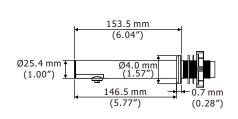

#### **Deck Mounted Soap Dispenser**

## HK-CSD13/23

Spout Material: S/S#304 Spout Finish: Satin or Bright Power Source: AC (6V)