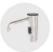

#### Deck Mounted Soap Dispenser

## HK-CSD15R/25R

Spout Material: S/S#304
Spout Finish: Satin or Bright

**Power Source: AC only** 