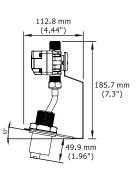

## Soap Dispenser

ALKALINE (AA type x 4) or AC type **Power Source** 

Auto-detecting, Sensing Range

default 95  $\pm$  15 mm

1000 ml, refillable Capacity

Certification CE, EMC

**Power Source** ALKALINE (AA type x 4) or AC type

Auto-detecting, Sensing Range

default 120  $\pm$  20 mm

1200 ml, refillable Capacity

Certification CE, EMC