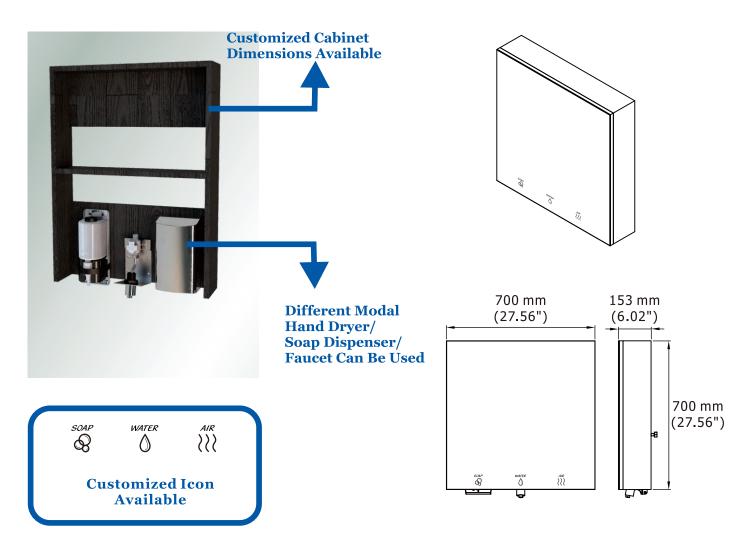

Mirror cabinet sizes vary in different projects, and Hokwang has rich experiences in product design. Any requests for customized products and sizes can be consulted and realized.