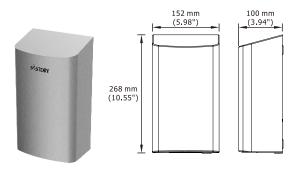

## Hand Dryer

A Different Model Hand Dryer Can Be Used

**Drying Time** Less than 10-15 seconds

1kW Wattage

Standby Power 0.3-0.4W

60 seconds auto shut off **Timing Protection** 68.6 dB to 72.3 dB @ 1m Sound Level 65-92 m/s, adjustable Air Speed

**Drip Proof IP24** 

Certification UL, CE, GS, CB, BSMI, EMC, LVD,

WEEE, ROHS, GreenSpec