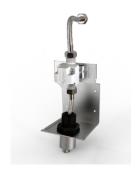

## **Faucet**

Sensing Range

Time Out Setting Water Pressure

7-87 PSI

**Power Source** ALKALINE (C type x 4) or AC type 120 ± 20 mm