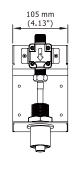

## **Faucet**

Sensing Range

Time Out Setting Water Pressure

7-87 PSI

**Power Source** ALKALINE (C type x 4) or AC type 120 ± 20 mm