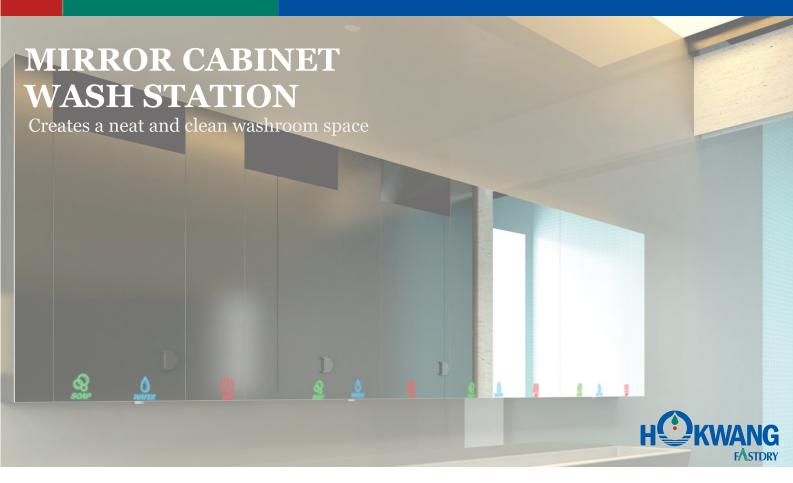

Mirror cabinet sizes vary in different projects, and Hokwang has rich experiences in product design. Any requests for customized products and sizes can be consulted and realized.