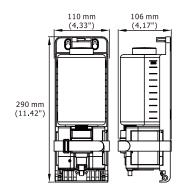

## Soap Dispenser

ALKALINE (AA type x 4) or AC type **Power Source** 

Auto-detecting, Sensing Range

default 95  $\pm$  15 mm

1000 ml, refillable Capacity

Certification CE, EMC

**Power Source** ALKALINE (AA type x 4) or AC type