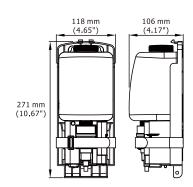

Auto-detecting, Sensing Range

default 120  $\pm$  20 mm

1200 ml, refillable Capacity

Certification CE, EMC