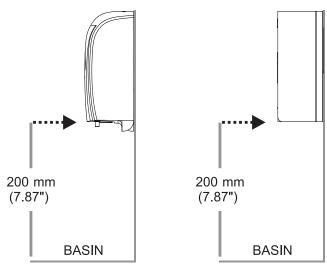

dispensers/carton. G.W. 11.0 kg. Meas. 1.32'

Battery Type: Alkaline AA (1.5V) x 4 pcs

Battery Life: Liquid type: 25k drops/cycles

Foam type: 25k drops/cycles

Disinfectant spray: 16k drops/cycles

Soap Pump Life: 200k cycles

Mechanism Life: 500k cycles

Light Indication: Blue LED light flash four times for sensing range detection.

Flashing blue light: low batteries

Safe Operation: Power off automatically once casing is opened

Smart Design: All key parts are independent for easy maintenance.

Container assembly and mechanism of dispenser are 100% separation;

mechanism is free from damage by soap.

Patented Soap Pump: Prevent leakage problem

Prevent leftover foam soap mess

Suitable for liquid soap, liquid alcohol, alcohol gel, foam soap, sanitizer spray

Safety Approvals: (€ RoHS



Recommended Installation Height: 200 mm