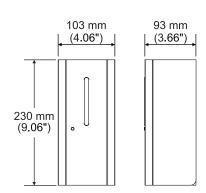

We design this auto multi-function soap dispenser to be ADA, its thin profile only protrudes 4 inches (10 cm) from the wall. Its compact size and clean look makes it a good fit for toilet seat sanitizer dispenser.