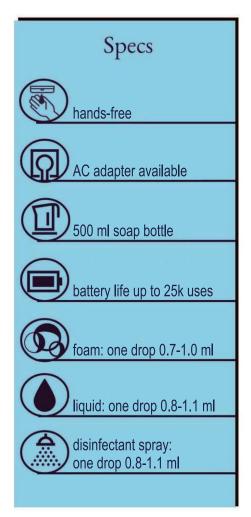

## Specification

Model Name: HK-SSD11 / 21 / 31

Cover Material: ABS

Capacity: 500 ml

Battery Type: Alkaline AA type x 4 pcs

Model Name: HK-SSD12S / 22S / 32S Cover Material: Stainless Steel (#304)

Capacity: 500 ml

Battery Type: Alkaline AA type x 4 pcs

Interchangable soap pump system

Liquid Soap: HK-SSD11 / 12S

Foam Soap: HK-SSD21 / 22S

Disinfectant Spray: HK-SSD31 / 32S

## Specification

Packaging (carton): HK-SSD11 / 21 / 31 : 10 dispensers/carton. G.W. 7.8 kg. Meas. 1.32'

HK-SSD12S / 22S / 32S : 10 dispensers/carton. G.W. 11.0 kg. Meas. 1.32'

Battery Type: Alkaline AA (1.5V) x 4 pcs

Battery Life: Liquid type: 25k drops/cycles

Foam type: 25k drops/cycles

Disinfectant spray: 16k drops/cycles

Soap Pump Life: 200k cycles

Mechanism Life: 500k cycles

Light Indication: Blue LED light flash four times for sensing range detection.