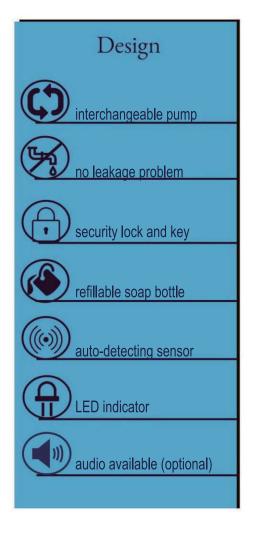

Battery Life: Liquid type: 25k drops/cycles

Foam type: 25k drops/cycles

Disinfectant spray: 16k drops/cycles

Soap Pump Life: 200k cycles

Mechanism Life: 500k cycles

Light Indication: Blue LED light flash four times for sensing range detection.

Flashing blue light: low batteries

Safe Operation: Power off automatically once casing is opened

Smart Design: All key parts are independent for easy maintenance.

Container assembly and mechanism of dispenser are 100% separation;

mechanism is free from damage by soap.

Patented Soap Pump: Prevent leakage problem

Prevent leftover foam soap mess

Suitable for liquid soap, liquid alcohol, alcohol gel, foam soap, sanitizer spray

Safety Approvals: (€ RoHS