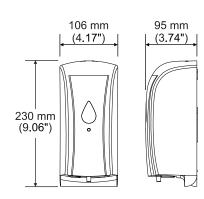

We design this auto multi-function soap dispenser to be ADA, its thin profile only protrudes 4 inches (10 cm) from the wall. Its compact size and clean look makes it a good fit for toilet seat sanitizer dispenser.