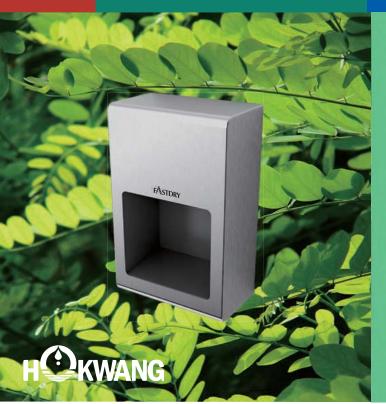

## EcoFast (SM)

This is the EcoFast high speed hand dryer in a stainless steel cabinet. This model is suitable for construction projects, and users who desire a complete stainless appearance. EcoFast(SM) eco-friendly hand dryer furthermore consumes very little power (1,000 watts), while maintaining the capability to emit warm and comfortably heated air. The patented air-flow mechanism optimizes air flow to dry hands fast while saving 80% in energy costs.