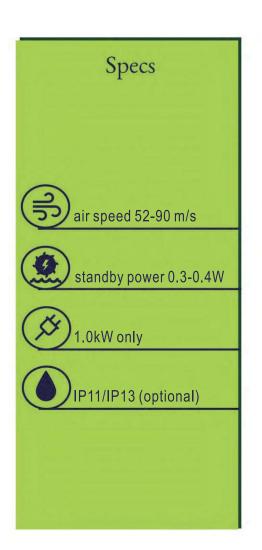

## Specification

Cover Finish: Satin Finishing

Cover Material: Stainless Steel

Packaging (carton): 1 dryer/carton. G.W. 8.0 kg. Meas. 1.5'

Drying Time: Less than 10-15 seconds

Operating Voltage: 110-120 Vac, 50/60 Hz, 7.6-8.4 A, 0.84-1.0 kW

220-240 Vac, 50/60 Hz, 3.8-4.2 A, 0.84-1.0 kW

Motor Wattage: 325-500 W, Adjustable

Standby Power: 0.3-0.4 W

Air Speed: 52-90 m/s, Adjustable

Sound Level: MIN 67.4 dB to 71.2 dB MAX @ 1 m

Sensing Range: 170 ± 20 mm, Adjustable

IP11 / IP13 (optional) Drip Proof:

**Timing Protection:** 60 seconds auto shut off

Motor Thermal Protection: Auto resetting thermostat turns unit off at 95°C (203°F)

Heater Thermal Protection: Auto resetting thermostat turns unit off at 85°C (185°F)