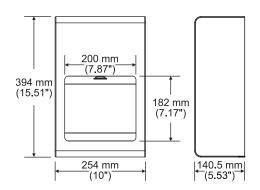

## Specification

Cover Finish: Satin Finishing

Cover Material: Stainless Steel

Packaging (carton): 1 dryer/carton. G.W. 8.0 kg. Meas. 1.5'

Drying Time: Less than 10-15 seconds

Operating Voltage: 110-120 Vac, 50/60 Hz, 7.6-8.4 A, 0.84-1.0 kW