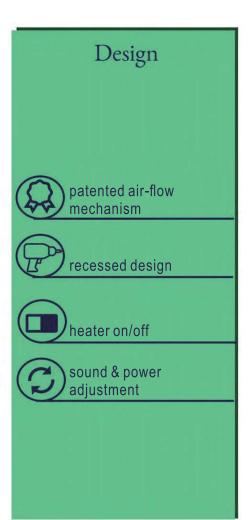

## EcoFast (SM)

This is the EcoFast high speed hand dryer in a stainless steel cabinet. This model is suitable for construction projects, and users who desire a complete stainless appearance. EcoFast(SM) eco-friendly hand dryer furthermore consumes very little power (1,000 watts), while maintaining the capability to emit warm and comfortably heated air. The patented air-flow mechanism optimizes air flow to dry hands fast while saving 80% in energy costs.

IP11 / IP13 (optional) Drip Proof:

**Timing Protection:** 60 seconds auto shut off

Motor Thermal Protection: Auto resetting thermostat turns unit off at 95°C (203°F)

Heater Thermal Protection: Auto resetting thermostat turns unit off at 85°C (185°F)