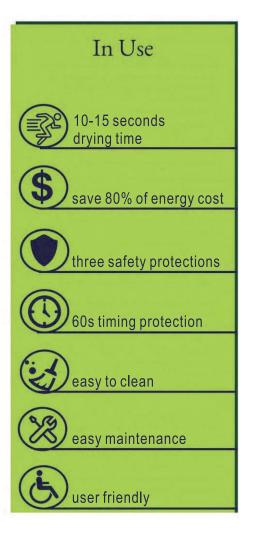

## EcoFast (SM)

This is the EcoFast high speed hand dryer in a stainless steel cabinet. This model is suitable for construction projects, and users who desire a complete stainless appearance. EcoFast(SM) eco-friendly hand dryer furthermore consumes very little power (1,000 watts), while maintaining the capability to emit warm and comfortably heated air. The patented air-flow mechanism optimizes air flow to dry hands fast while saving 80% in energy costs.

## Specification

Cover Finish: Satin Finishing

Cover Material: Stainless Steel

Packaging (carton): 1 dryer/carton. G.W. 8.0 kg. Meas. 1.5'

Drying Time: Less than 10-15 seconds

Operating Voltage: 110-120 Vac, 50/60 Hz, 7.6-8.4 A, 0.84-1.0 kW

IP11 / IP13 (optional) Drip Proof:

**Timing Protection:** 60 seconds auto shut off

Motor Thermal Protection: Auto resetting thermostat turns unit off at 95°C (203°F)

Heater Thermal Protection: Auto resetting thermostat turns unit off at 85°C (185°F)